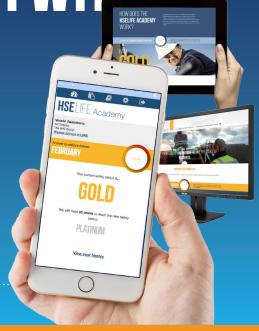

### **HOW DOES IT WORK?**

By participating in the HSElife Academy you can get more out of your work. This can be done by applying gained knowledge in your work and having the knowledge at the required level.

Personal Dashboard

IMPORTANT TO KNOW: Your Safety Ranking will be registered in HSElife Learning and Registration System (LARS). Upon request, this information - together with details of your training resultscan be sent to your Company CMS via the HSElife LARS API.

**ALWAYS AND EVERYWHERE** 

The great thing about the HSElife Academy is that it is extremely user friendly and contains all the information you need. For instance, it takes only a few moments of your time to answer the safety questions involved. You can answer these questions whenever it suits you, because the Academy is available anytime, anywhere, on any mobile device or computer.