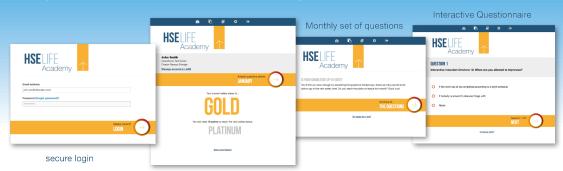

The HSElife Academy supports your efforts in this regard. The Academy encourages you to maintain your expertise by asking five challenging safety questions each month, plus two bonus questions where necessary. These questions can be about your work itself, or about the associated rules, guidelines and the corporate culture. In other words, the things you encounter each day.

**ALWAYS AND EVERYWHERE** 

The great thing about the HSElife Academy is that it is extremely user friendly and contains all the information you need. For instance, it takes only a few moments of your time to answer the safety questions involved. You can answer these questions whenever it suits you, because the Academy is available anytime, anywhere, on any mobile device or computer.

# 5 QUESTIONS TO ANSWER EVERY MONTH

Every month you will be sent five questions that you must answer if you want to maintain or improve your knowledge level.

The correct answers can be found for instance on the HSElife website. If you make a mistake, you will get two bonus questions.