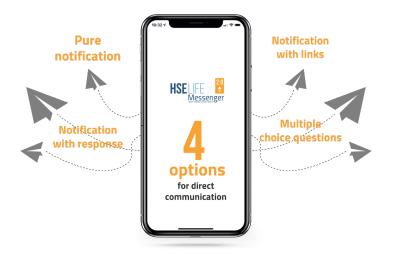

# **CONNECTED AND ALERT**

optional module 2 (on request)

Another additional tool of HSElife NL is **HSELIFE MESSENGER 2.0**. It's an interactive TWO WAY COMMUNICATION SYSTEM that allows the Organization to keep their employees ALERT, MOTIVATE them to participate, ACTIVATE them to think and to contribute towards achieving the goals of the Organization and also to IMPROVE their work processes, safety and company culture, ... ON-DEMAND!