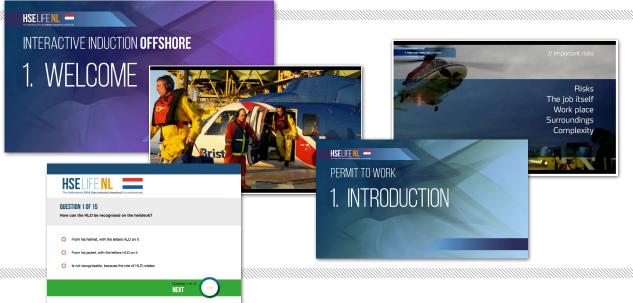

## **REMOTE TRAINING**

It is now, more then ever, extremely important to minimize the risk of unnecessary Covid-19 exposure for your employees. Having that in mind, HSElife NL provides the perfect solution with 30 + VIRTUAL TRAINING MODULES, such as Interactive Induction OFFSHORE, ONSHORE, Permit-to-Work, Mercury, Chromium-VI, Natural Gas Condensate and many more!

## FOR ANY OCASSION

Short and concise HSE information for daily use in a **digital format** (self-printable). **Onscreen presentations**, suitable for Toolbox meetings, with 5 questions and answers. A **short video**, to use during meetings or remotely, for work preparation. Interactive **questionnaires** with multiple choice

**questionnaires** with multiple choice answers and the results are registered in our Registration System.